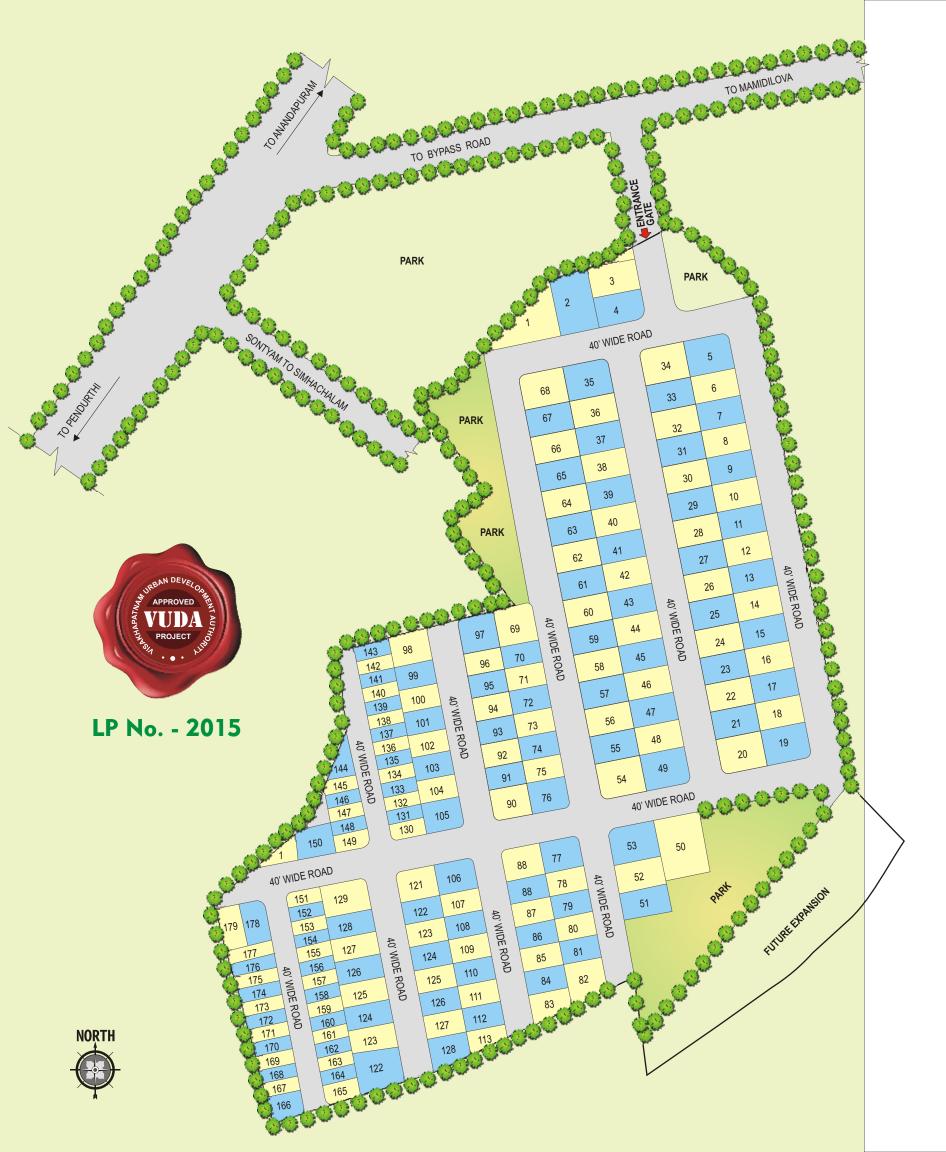

## The Golden Opportunity is Now!

SV'S Central Park, the 12.35-acre layout at Mamidilova, 20 minutes from MVP Colony offers a golden opportunity to invest in plots with excellent future potential. The VUDA-approved layout spreads out 90, 166, 200 and 240 Sq yds plots to invest to secure future and lifestyle. Built in an idyllic location on Highway No 38, the layout will be an excellent opportunity for your hard earned money.

#### **HIGHLIGHTS**

- VUDA Approved Layout
- Gated Community with plots
- Majestic entrance gate
- Vastu compliant
- 40 Feet Black Top Roads
- Concrete kerbs and footpaths
- Avenue Plantation on either side
- Excellent landscaping and parks
- Round-the-clock professional security
- 24-hr water supply lines
- Underground electrical cabling
- Underground sewage system
- Stylish street lights
- Overhead Tank
- Rainwater harvesting pits
- Excellent appreciation value