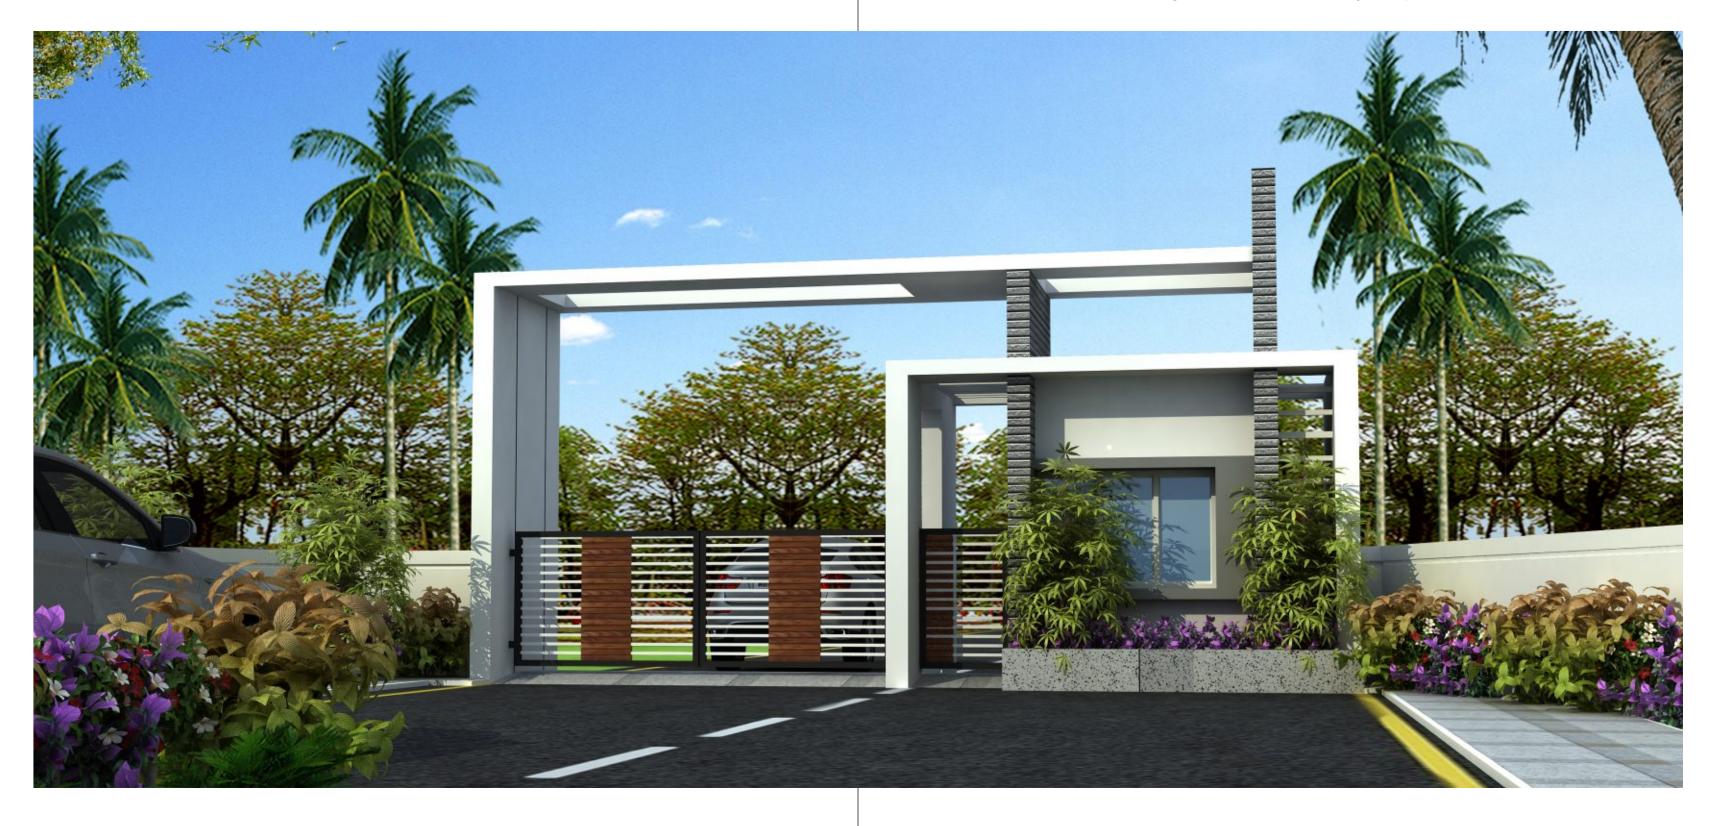

# Safe & Secured, Gated Community of Plots

An imposing gate invites you to an impeccably done layout. **SV'S Central Park** showcases 40' BT roads to take you to Vastu compliant plots. Avenue plantation, parks and play areas are enchanting for the residents. Elegant landscaping and total security are welcome features in this layout.

#### **HIGHLIGHTS**

- VUDA Approved Layout
- Gated Community with plots
- Majestic entrance gate
- Vastu compliant
- 40 Feet Black Top Roads
- Concrete kerbs and footpaths
- Avenue Plantation on either side
- Excellent landscaping and parks
- Round-the-clock professional security
- 24-hr water supply lines
- Underground electrical cabling
- Underground sewage system
- Stylish street lights
- Overhead Tank
- Rainwater harvesting pits
- Excellent appreciation value