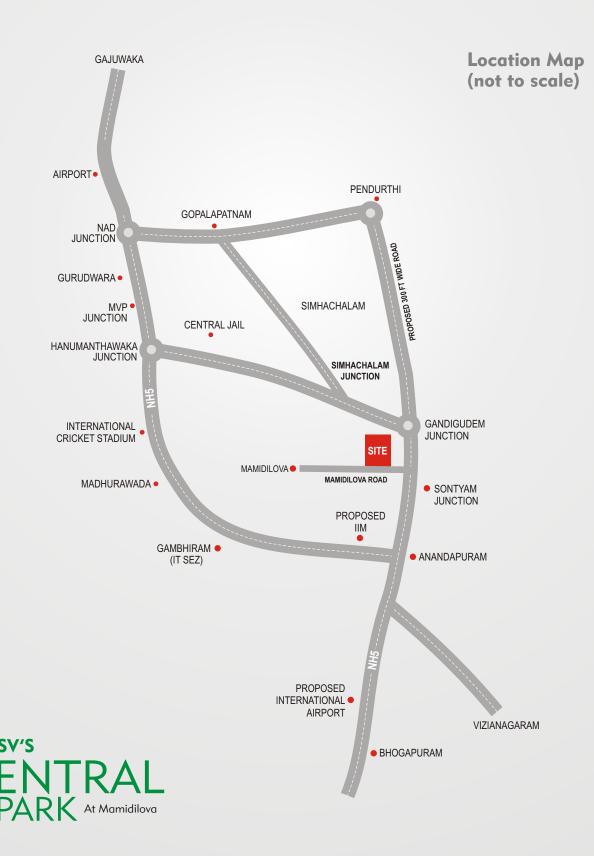

## The Golden Opportunity is Now!

SV'S Central Park, the 12.35-acre layout at Mamidilova, 20 minutes from MVP Colony offers a golden opportunity to invest in plots with excellent future potential. The VUDA-approved layout spreads out 90, 166, 200 and 240 Sq yds plots to invest to secure future and lifestyle. Built in an idyllic location on Highway No 38, the layout will be an excellent opportunity for your hard earned money.