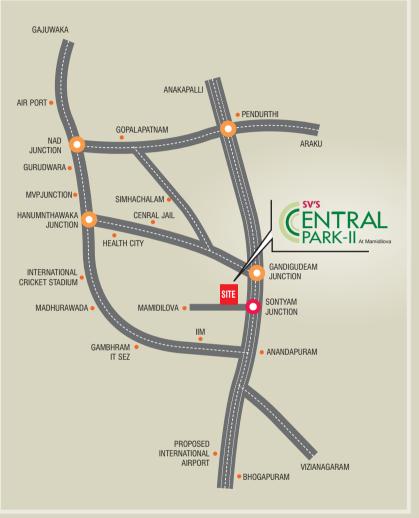

#### A CONVENIENT LOCATION

You just step out of the city and reach anywhere within a mater of fewminutes

Domestic Airport - 15 Minutes International Airport - 30 Minutes

Railway Station - 20 Minutes RTC Complex - 20 Minutes

Rama Krishna Beach - 20 Minutes Kailasagiri Hill Park - 15 Minutes

Health City - 12.5 Kms Petro Universities - 7 Kms

Simhachalam - 8 Kms
International Cricket Stadium -15 Mins.

International School - 12.5 Kms VITAM College - 4 Kms

Six Lane National Highway - 50 Meters N.A.D. Fly Over 20 mints -10 Mins.

IT SEZ Gambliram - 10 Mins. IT Signature Towers - 25 Mins.